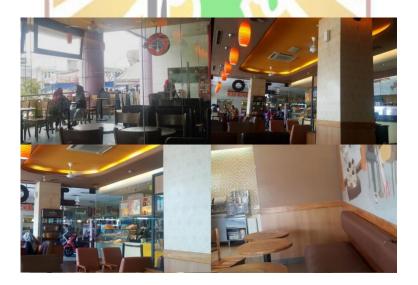

The fact that in 2018 J.Co Donuts and Coffee already had three outlets in Padang city means their product are loved and have high demand from buyers. In the beginning J.Co Donuts and Coffee have concept like the picture underneath that concept still use in J.Co Donuts and Coffee in Sentral Pasar Raya (SPR) plaza. The atmosphere is trend and hits at that time. The atmosphere is quite bright with orange

and brown dominate the color of store. The furniture also use brown wood chair and table also with sofa with the same color. The atmosphere very comfortable and also targeted for all generations. The layout that J.CO use is free-from layout which is the layout arrange by J.Co Donuts and Coffee according to the needs of the business. J.Co Donuts and Coffe Sentral Pasar Raya (SPR) plaza located in Sentral Pasar Raya (SPR) Plaza ground floor, Jalan M. Yamin No. 146, Padang Barat categories as shopping centers retail location specifically shopping malls type of location and also located in CBD because a lot of people and employee have daily activity there, a lot of public transportation and have high level of pedestrian traffic. For trade area J.Co Donuts and Coffee Sentral Pasar Raya (Spr) Plaza in primary trading area because driving time to the strore about 10 minutes from the city and alot of customers in live in this area.

Figure 1.1 J.Co Donuts and Coffee Sentral Pasar Raya (SPR) Plaza Source: Ria amallia (2018)

J.Co Donuts and Coffee started changing the atmosphere since 2017 and focusing on new outlet for use the new design (Hahijary, 2017). The new store J.Co