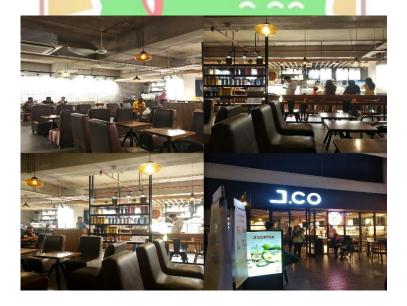

Donuts and Coffee at Basko Grand Mall already use the new atmosphere. Which is the atmosphere and concept are trendy, comfortable and friendly. The concept of the new store really suitable for the young age for meeting, hangout or just doing nothing. The store look more dimly lit and color dominant with dark colorured panel and warm white light. The furniture still use wood but the color more dark. The floor to ceillinf window provides natural light from the outside. The theme called Industrial theme. The layout that the store used is free-from layout. And the store located in shopping malls in the first floor of mall. And the trade area of the store in secondary trading area because the location is far from the first outlet need 17 minutes from the city center of Padang.

Figure 1.2 J.Co Donuts and Coffee Basko Grand Mall Source: Ria Amallia (2018)

There are a lot of research about the atmosphere effect on purchase decision. Store atmospheric elements such as color, lighting, scent, music and other atmospheric attributes have always been considered as having immediate effects on buying decision making process (McGoldrick, 2002). The attributes of atmospheric